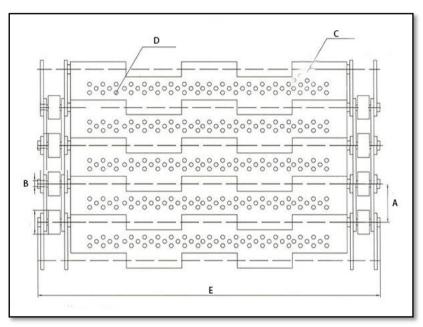

| Detailed information |  |                              |  |
|----------------------|--|------------------------------|--|
| A: Chain Pitch (mm)  |  | C: Plate Thickness (mm)      |  |
| B: Rod Diameter (mm) |  | D: Perforated Hole Dia. (mm) |  |